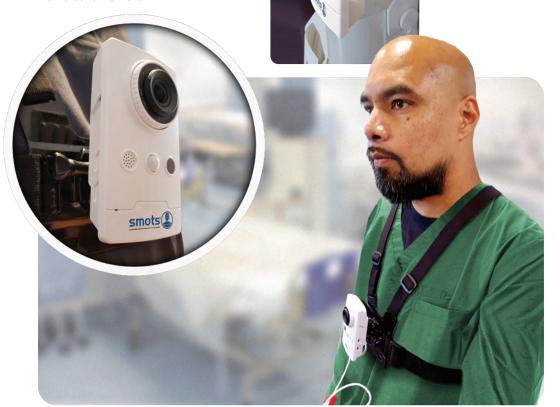

## a vital innovation in the healthcare environment

This new smots(tm) solution gives you 3 completely wireless cameras (full 1080p HD) AND a patient monitor feed for connecting to a manikin. The cameras have built in hi fidelity microphones and infra-red illumination to allow use in complete darkness.

## Mounting of the wireless cameras is easy using either the strong angle adjustable clip, or the body worn harness.

The built in laptop means you can always view your material wherever you are. Now you can follow a patient journey! The camera's 12 hour battery life means all day work is perfectly practical.