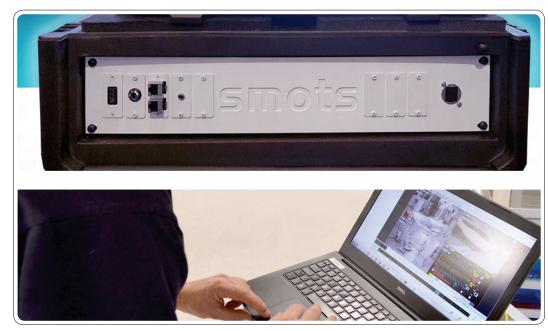

## smotsInSitu Includes:

- 1 x SC701HD smots(tm) box for patient monitor (or other HDMI input)
- 3 x WIFI cameras with integral microphones
- 1 x patient voice loudspeaker
- 1 x Dell 17" laptop

## smotsInSitu features Include:

- · Ruggedised case with lock
- Robust roller wheels
- Extendable handle
- HD input
- Fully configured 17" laptop workstation

www.comcenav.com