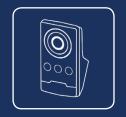

## a vital innovation in the healthcare environment

This new smots(tm) solution gives you 3 completely wireless cameras (full 1080p HD) AND a patient monitor feed for connecting to a manikin. The cameras have built in hi fidelity microphones and infra-red illumination to allow use in complete darkness.

The 110 degree wide angle lenses pick up every detail which is of course recorded in smots(tm) Control Centre software\* (\*must have latest version 14 software). You could wirelessly tag the video as you go along too? The cameras use 802.11 WIFI protocols which of course mean that if the single access point is insufficient for some scenarios, it is easy and inexpensive to extend.

## Mounting of the wireless cameras is easy using either the strong angle adjustable clip, or the body worn harness.

The built in laptop means you can always view your material wherever you are. Now you can follow a patient journey! The camera's 12 hour battery life means all day work is perfectly practical.