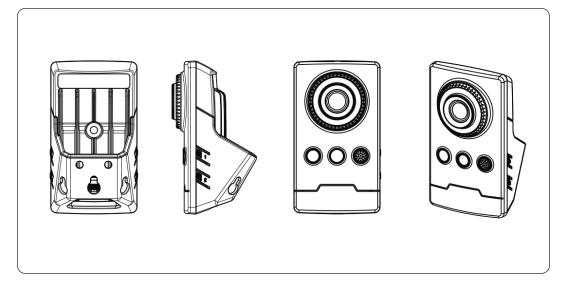

## a vital innovation in the healthcare environment

This new smots(tm) solution gives you 3 completely wireless cameras (full 1080p HD) AND a patient monitor feed for connecting to a manikin. The cameras have built in hi fidelity microphones and infra-red illumination to allow use in complete darkness.

The 110 degree wide angle lenses pick up every detail which is of course recorded in smots(tm) Control Centre software\* (\*must have latest version 14 software). You could wirelessly tag the video as you go along too? The cameras use 802.11 WIFI protocols which of course mean that if the single access point is insufficient for some scenarios, it is easy and inexpensive to extend.

## Mounting of the wireless cameras is easy using either the strong angle adjustable clip, or the body worn harness.

The built in laptop means you can always view your material wherever you are. Now you can follow a patient journey! The camera's 12 hour battery life means all day work is perfectly practical.