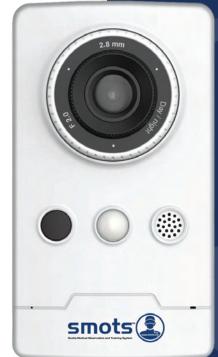

## a vital innovation in the healthcare environment

This new smots(tm) solution gives you 3 completely wireless cameras (full 1080p HD) AND a patient monitor feed for connecting to a manikin. The cameras have built in hi fidelity microphones and infra-red illumination to allow use in complete darkness.

The 110 degree wide angle lenses pick up every detail which is of course recorded in smots(tm) Control Centre software\* (\*must have latest version 14 software). You could wirelessly tag the video as you go along too? The cameras use 802.11 WIFI protocols which of course mean that if the single access point is insufficient for some scenarios, it is easy and inexpensive to extend.