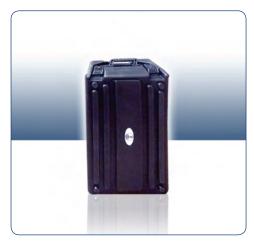

**Dimensions** 56.5cm x 37cm x 24cm

Weight including 15.6" PC 20kg

## smotsInSitu features Include:

- · Ruggedised case with lock
- Robust roller wheels
- Extendable handle
- HD input
- Fully configured 17" laptop workstation

www.comcenav.com